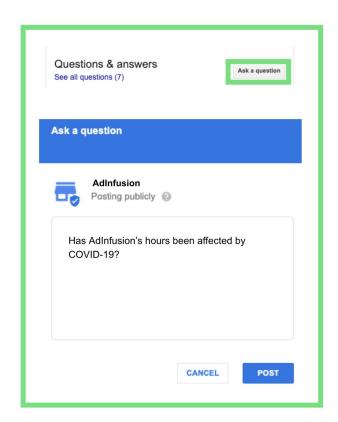

### **QUESTIONS & ANSWERS**

INFORMING THE PUBLIC

- Using Q&A you can post your own questions and follow up with your own pre-determined answers
- To do this view your location on search, and click on "ask a question" as you are signed in with your Businesses Google Account
- Once you have asked your question, click back into the question to answer it as the "Owner"
- Help build a credible business listing while sharing information about your business