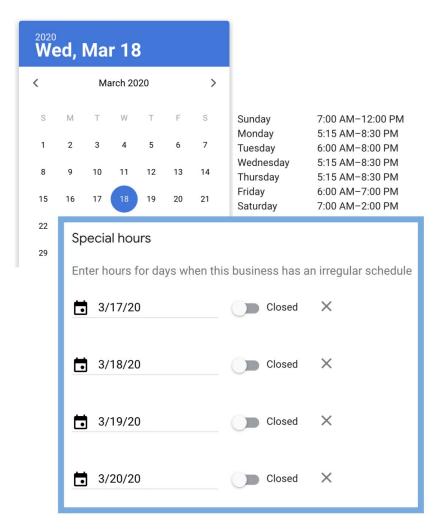

# UPDATING HOURS OF OPERATION

**TEMPORARY CLOSURES & SPECIAL HOURS** 

- Using Google's "Special Hours" field, let customers know about temporary hours of operation & any temporary closures
- If a location will be closed, select the day of the week and then toggle "closed" to display a temporary closure.
- If a location will remain open, but operating hours will differ from standard hours, leave the location marked as open and enter the specific hours for that day

#### **HOW WILL MY SPECIAL HOURS DISPLAY?**

| Sunday<br>Monday<br>Tuesday<br>Wednesday                                                                                                                          | 7:00 AM-12:00 PI<br>5:15 AM-8:30 PM<br>6:00 AM-8:00 PM                                                                                                    |
|-------------------------------------------------------------------------------------------------------------------------------------------------------------------|-----------------------------------------------------------------------------------------------------------------------------------------------------------|
| Thursday<br>Friday<br>Saturday                                                                                                                                    | 5:15 AM-8:30 PM<br>5:15 AM-8:30 PM<br>6:00 AM-7:00 PM<br>7:00 AM-2:00 PM                                                                                  |
| 3/17/20<br>3/18/20<br>3/19/20<br>3/20/20<br>3/21/20<br>3/22/20<br>3/23/20<br>3/24/20<br>3/25/20<br>3/26/20<br>3/27/20<br>3/28/20<br>3/29/20<br>3/30/20<br>3/31/20 | Closed |
|                                                                                                                                                                   | Thursday Friday Saturday  3/17/20 3/18/20 3/19/20 3/20/20 3/21/20 3/22/20 3/23/20 3/24/20 3/25/20 3/26/20 3/27/20 3/28/20 3/29/20 3/30/20                 |