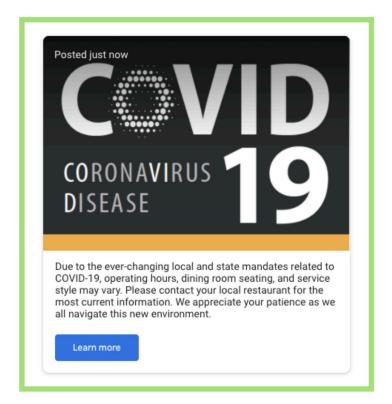

# UPDATING BUSINESS DESCRIPTION

INFORMING THE PUBLIC

- Using Google's "Business Description" field you can inform customers of any COVID-19 related information
- You can share information about any extra precautions the business is taking, if you're providing any extra services to the community, or whether you're experiencing delays.
- These will display on your Google listings when someone searches directly for your business

"Due to the ever-changing local and state mandates related to COVID-19, operating hours, dining room seating, and service style may vary. Please contact your local restaurant for the most current information. We appreciate your patience as we all navigate this new environment."